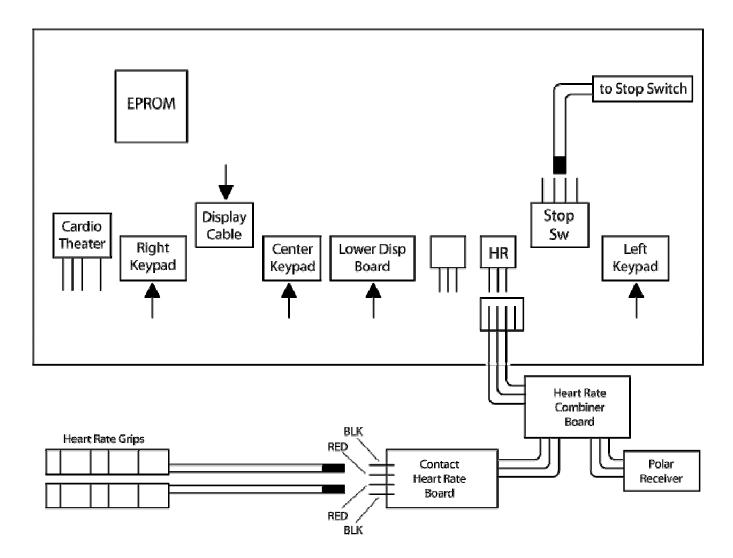

## **TR4500**

This is the wiring diagram for the TR4500 Display Electronics. Note the Side Stop Switch connection. The two-wire extension cable should plug onto the center two pins of the "Stop Sw" connector.

If your model does not have a Polar Receiver but has contact heart rate, there will not be a Heart Rate Combiner Board. Connect the Contact Heart Rate Board directly to the "HR" connector on the display electronic assy.

If your model does not have contact heart rate but has a Polar Receiver, there will not be a Heart Rate Combiner Board. Connect the Polar Receiver directly to the "HR" connector on the display electronic assy.